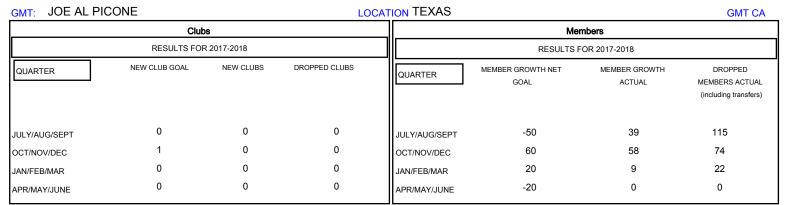

## District 2 A2

Results as of: 01/31/2018

| DROPPED CLUBS: 0  DROPPED MEMBERS |     | 27 CLUBS OF 65 ADDED 1 OR MORE<br>NEW MEMBERS | GENDER DISTRIBUTION  MALE 1,041 (61.89%)  FEMALE 641 (38.11%)  Women Percentage Fiscal Year Goal: 40% |      |
|-----------------------------------|-----|-----------------------------------------------|-------------------------------------------------------------------------------------------------------|------|
| DECEASED                          | 15  | CLICK HERE FOR CUMULATIVE                     | TOTAL FAMILY UNIT MEMBERS                                                                             | 292  |
| CLUB CANCELLED                    | 0   | MEMBERSHIP DATA                               |                                                                                                       | 1.10 |
| OTHER                             | 196 |                                               | FAMILY MEMBERS PAYING HALF DUES                                                                       | 149  |
| TOTAL                             | 211 |                                               |                                                                                                       |      |