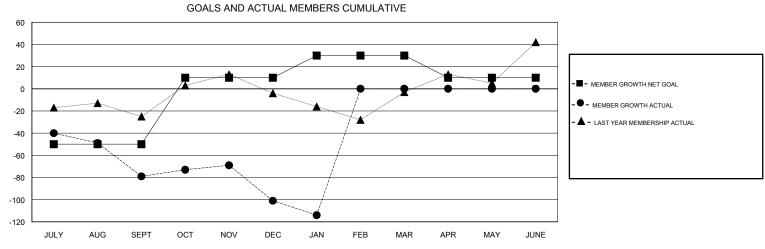

## District 2 A2

Results as of: 01/31/2018

| DROPPED CLUBS: 0  DROPPED MEMBERS |     | 27 CLUBS OF 65 ADDED 1 OR MORE<br>NEW MEMBERS | GENDER DISTRIBUTION  MALE 1,041 (61.89%)  FEMALE 641 (38.11%)  Women Percentage Fiscal Year Goal: 40% |      |
|-----------------------------------|-----|-----------------------------------------------|-------------------------------------------------------------------------------------------------------|------|
| DECEASED                          | 15  | CLICK HERE FOR CUMULATIVE                     | TOTAL FAMILY UNIT MEMBERS                                                                             | 292  |
| CLUB CANCELLED                    | 0   | MEMBERSHIP DATA                               |                                                                                                       | 1.10 |
| OTHER                             | 196 |                                               | FAMILY MEMBERS PAYING HALF DUES                                                                       | 149  |
| TOTAL                             | 211 |                                               |                                                                                                       |      |